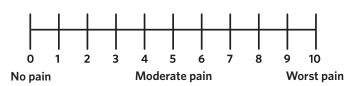

### Pain stoplight tool

Which zone are you in today: green, yellow or red?

| Doctor/Provider:            |    |  |  |  |  |  |  |
|-----------------------------|----|--|--|--|--|--|--|
| Phone:                      |    |  |  |  |  |  |  |
|                             |    |  |  |  |  |  |  |
| My acceptable pain range is | to |  |  |  |  |  |  |